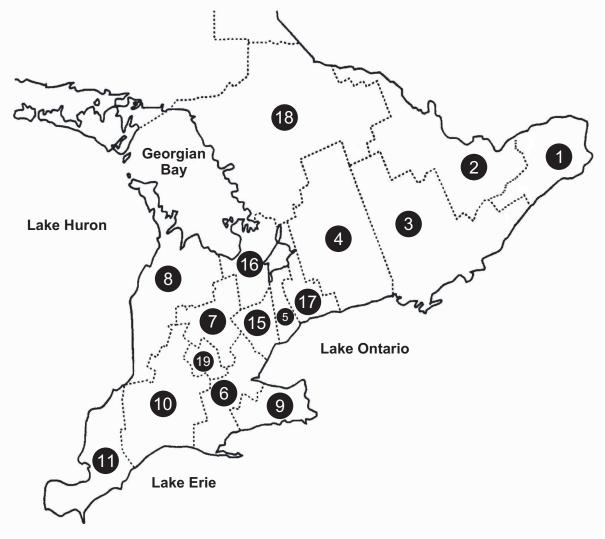

## **Keeping Ontario Beautiful**

Director, Candace Dressler District 01

Dundas, Glengarry, Prescott, Russell, Stormont, the eastern portion of the city of Ottawa composed of the former municipalities of Gloucester and Cumberland and the municipality of North

District 02 Director, Anne Harbord

Lanark, Renfrew and the portion of the city of Ottawa excluding the former municipalities of Gloucester and Cumberland.

District 03

Frontenac, Hastings, Leeds and Grenville, except the municipality of North Grenville, Lennox and Addington, Prince Edward

District 04 Director, Patty Carlson

Haliburton, Kawartha Lakes, Northumberland, Peterborough

District 05

Director, Cindy Scythes Toronto East of Yonge Street, and York East of York Road No. 1 except Georgina East of Park Road

District 06 Director, Catherine McGill

Brant, Halton, Hamilton, Norfolk and that portion of Haldimand known as Ward 1, Ward 2, Ward 3 and Ward 4, (19-36)

District 07 Director, Kathy Bouma Dufferin, Wellington

District 08 Director, Vicky Culbert Bruce, Grey, Huron

District 09 Director, Margaret Tanaszi

Haldimand except Wards #1 & #2 & #3 & #4, Niagara (19-37)

Director. Shellev MacKenzie District 10

Elgin, Middlesex, Oxford, Perth and that portion of Lambton that is Lambton Shores

District 11

Chatham-Kent, Essex, Lambton, except for Lambton Shores

District 12 Director, Peggy McIntyre

Territorial District of Cochrane, Territorial District of Timiskaming

Director, Christine Marsh District 13

District 15 Director, Barb O'Malley Peel, York west of Road No.1, Toronto west of Yonge Street (19-39)

Director, Barbara Collinson District 16

District 17 Director, Rick Causton

Durham and the portion of York that includes Georgina east of Park

Road (19-40)

District 18

Director, Carol Armstrong Territorial District of Parry Sound, Territorial District of Muskoka,

Territorial District of Nipissing

Director, Bruce MacNeil District 19

Waterloo